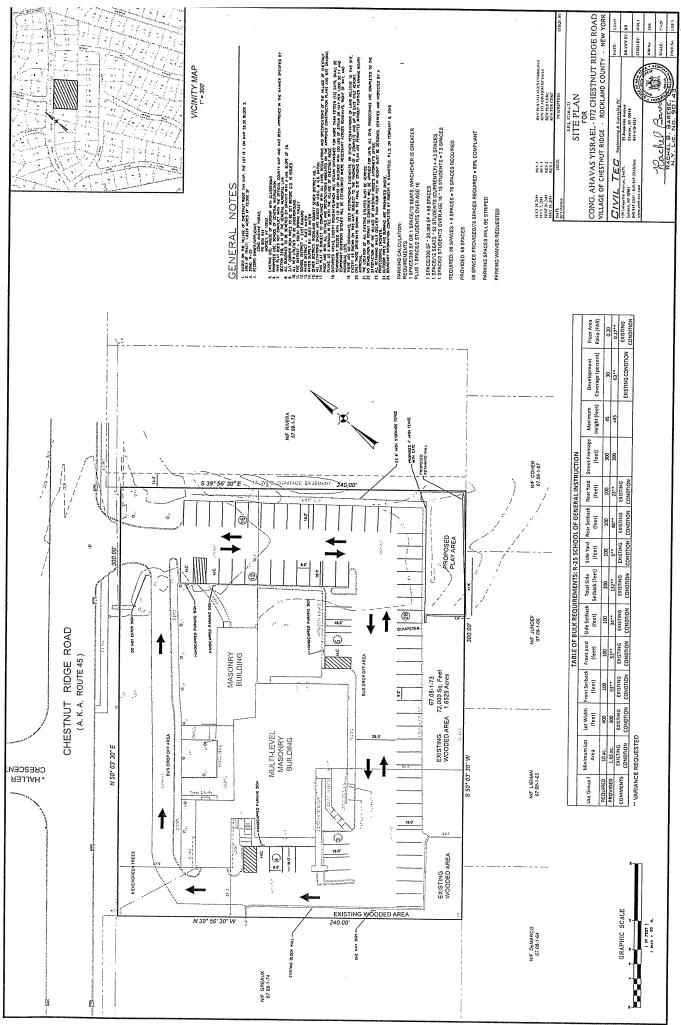

The lot upon which the School is located has a site area of 1.65 acres.

The School facility currently consists of six classrooms, therapists' rooms, consultants' rooms and administration offices. There are approximately 55 students, ranging in age from 5 to 21 years old, with a one-to-one student/staff ratio.

Applicant's regular school hours are from 8:30 AM to 3:30 PM, with six students staying until 5:30 PM.

There is little vehicular traffic, as the students arrive at the facility via school buses and private car pools. Many staff members also arrive with car pools and a school mini-bus. The existing parking lot is more than sufficient to accommodate teachers and staff as is evident by the vacant parking spaces on a daily basis.