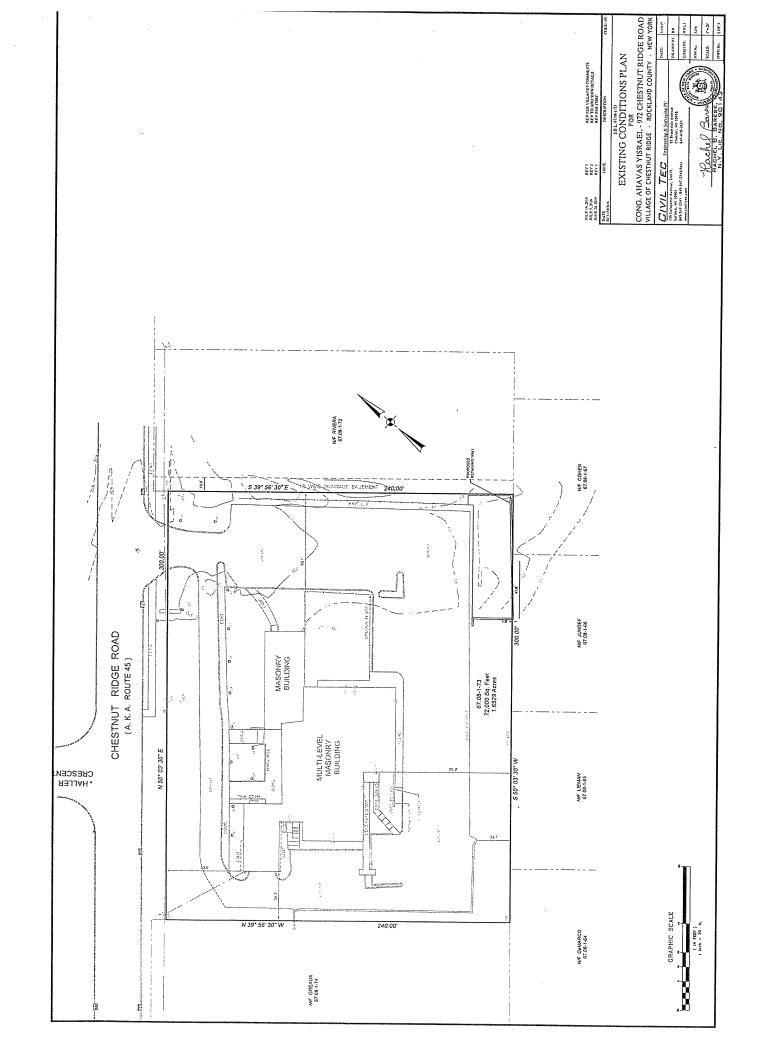

The lot upon which the School is located has a site area of 1.65 acres.

The School facility currently consists of six classrooms, therapists' rooms, consultants' rooms and administration offices. There are approximately 55 students, ranging in age from 5 to 21 years old, with a one-to-one student/staff ratio.